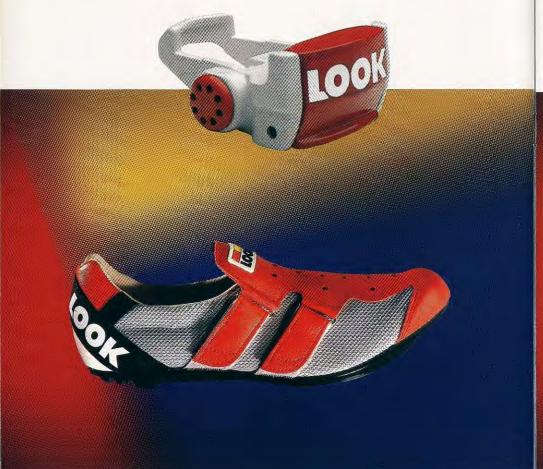

## "Racing" PP 66

A new evolution of the famous classical model with which Bernard Hinault won so many races.

This pedal is more efficient, comfortable,

This pedal is more efficient, comfortal adjustable and lighter.
Delivered with black wedges.

### AP 66

A shoe meeting competition requirements. Leather and fabric upper designed for an optimized holding of foot, double velcro grip, new anatomic mould padding and new heel reinforcement arch.