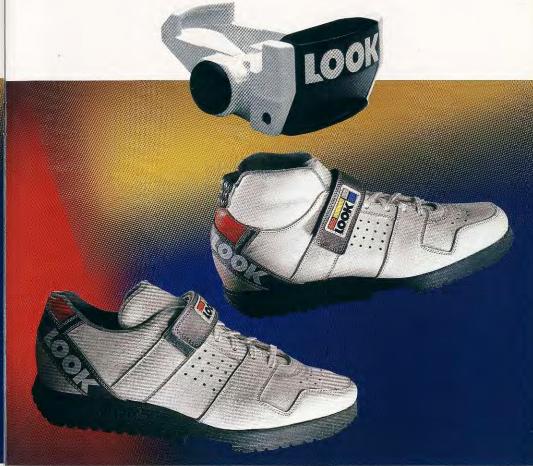

## "Touring" PP 56

The pedal fulfilling all dreams. It combines all "Look" system technical features. Its at-factory setting provides a streamlining of use accessible to one and all. Delivered with black wedges.

Look polyvalent walking shoes with incorporated wedges.

They combine a jogging shoe comfort with the Look pedaling system performances. Aerated leather upper and velcro grip provide an excellent holding of foot. Synthetic material sole, with skid-free pads and anatomic moulded heel, Look incorporated, non-projecting wedge. This incorporated system ensures for the first time optimal walking and pedaling conditions.

It comes in two models.

#### AS 56

Medium height upper providing a protection of ankles.
Delivered with incorporated red wedge.

#### AS 46

Traditional upper.
Delivered with incorporated red wedge.

Skid-free sole - acetal resin incorporated red wedge interchangeable.

Also exists as spare-parts,